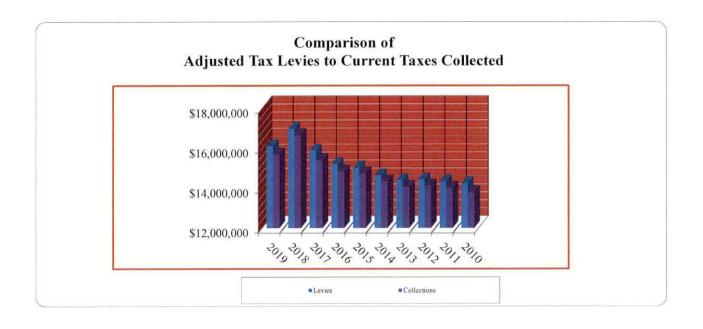

## Taxable Valuation, Tax Rate, Percent Collection, and Current Property Tax Revenue Two Year Comparison

|                 | 2020<br>Budget       |      | 98%<br>Collection |                              | 2019<br>Budget       |     | 98%<br>Collection |     |                                    |
|-----------------|----------------------|------|-------------------|------------------------------|----------------------|-----|-------------------|-----|------------------------------------|
|                 | Taxable<br>Valuation |      | Tax<br>Rate       | Current Property Tax Revenue | Taxable<br>Valuation | _   | Tax<br>Rate       |     | Current<br>Property Tax<br>Revenue |
| General         | \$ 3,688,127,941     | \$   | 0.30850           | \$ 11,150,317                | \$ 3,404,596,202     | \$  | 0.30852           | \$  | 10,293,783                         |
| Special R & B   | 3,678,719,131        | (a)  | 0.04988           | 1,798,246                    | 3,395,673,269        | (a) | 0.05373           |     | 1,788,005                          |
| Road and Bridge | 3,688,127,941        |      | 0.05628           | 2,034,165                    | 3,404,596,202        |     | 0.06029           |     | 2,011,578                          |
| FM & LR         | 3,673,587,872        |      | 0.04774           | 1,718,695                    | 3,389,769,408        |     | 0.05142           |     | 1,708,159                          |
| Totals          |                      | \$ _ | 0.46240           | \$ 16,701,423                |                      | \$  | 0.47396           | \$_ | 15,801,525                         |
|                 |                      |      |                   |                              |                      |     |                   |     |                                    |
|                 | \$0.01 Tax Rate =    | \$   | 361,190           |                              | \$0.01 Tax Rate =    | \$  | 333,394           |     |                                    |