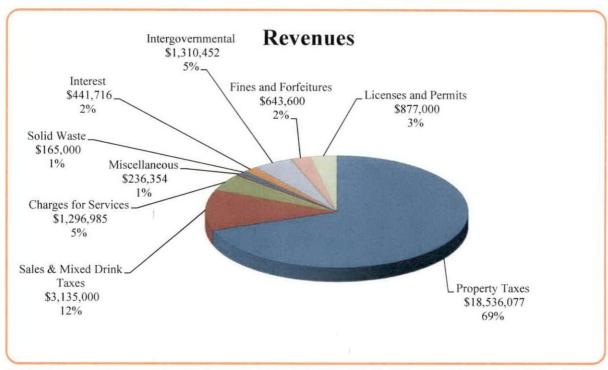

#### BUDGET SUMMARY January 1, 2020 - December 31, 2020

|                                                                                                                                            |       |                | MA.   | OR GOVERNM                                  | MENTAL FUNDS                                 |                        |                                  |                                                   |
|--------------------------------------------------------------------------------------------------------------------------------------------|-------|----------------|-------|---------------------------------------------|----------------------------------------------|------------------------|----------------------------------|---------------------------------------------------|
| Taxable Valuation -WH CO.                                                                                                                  | _     | GENERAL        |       | SPECIAL                                     | REVENUE                                      | DEBT                   |                                  |                                                   |
| \$3,688,127,941 <sup>a)</sup> Taxable Valuation -WH CO. SRB \$3,678,719,131 Taxable Valuation - WH CO. FM&LR \$3,673,587,872 <sup>b)</sup> |       | 010<br>General |       | 020<br>Special Road<br>and<br>toad & Bridge | 030<br>Farm-to-Market<br>and<br>Lateral Road | 063<br>Debt<br>Service | 033<br>Child Abuse<br>Prevention | 034<br>County and<br>District Court<br>Technology |
| Collection Rate: 98%                                                                                                                       | _     |                | opp.  | 0.04000                                     |                                              |                        |                                  |                                                   |
| Tax Rates: Total \$0.4624                                                                                                                  | 10 \$ | 0.30850        | SRE : | \$ 0.04988<br>\$ 0.05628                    | \$ 0.04774                                   | \$ -                   |                                  |                                                   |
|                                                                                                                                            |       |                |       | \$ 0.10616                                  |                                              |                        |                                  |                                                   |
| ESTIMATED FUND BALANCES, Jan. 1                                                                                                            | S     | 7,360,265      | S     | 3,247,382                                   | \$ 1,287,276 \$                              | 0                      | \$ 1,023 5                       | 7,315                                             |
| REVENUES:                                                                                                                                  |       |                |       |                                             |                                              |                        |                                  |                                                   |
| Current Property Taxes                                                                                                                     |       | 11,150,317     |       | 3,832,411                                   | 1,718,695                                    | 0                      | 0                                | 0                                                 |
| Delinquent Property Taxes                                                                                                                  |       | 223,006        |       | 76,648                                      | 34,374                                       | 0                      | 0                                | 0                                                 |
| PILOT Tax                                                                                                                                  |       | 800,606        |       | 275,502                                     | 123,892                                      | 0                      | 0                                | 0                                                 |
| County Sales Taxes                                                                                                                         |       | 3,100,000      |       | 0                                           | 0                                            | 0                      | 0                                | 0                                                 |
| Mixed Drink Taxes                                                                                                                          |       | 35,000         |       | 0                                           | 0                                            | 0                      | 0                                | 0                                                 |
| Penalty/Interest on Prop. Taxes                                                                                                            |       | 200,706        |       | 68,983                                      | 30,937                                       | 0                      | 0                                | 0                                                 |
| Licenses and Permits                                                                                                                       |       | 67,000         |       | 810,000                                     | 0                                            | . 0                    | 0                                | 0                                                 |
| Intergovernmental                                                                                                                          |       | 754,961        |       | 0                                           | 0                                            | 0                      | 0                                | 0                                                 |
| Charges for Services                                                                                                                       |       | 875,185        |       | 135,000                                     | 0                                            | 0                      | 100                              | 1,900                                             |
| Fines and Forfeitures                                                                                                                      |       | 483,600        |       | 160,000                                     | 0                                            | 0                      | 0                                | 0                                                 |
| Interest                                                                                                                                   |       | 275,000        |       | 110,000                                     | 50,000                                       | 0                      | 6                                | 55                                                |
| Solid Waste                                                                                                                                |       | 0              |       | 165,000                                     | 0                                            | 0                      | 0                                | 0                                                 |
| Miscellaneous                                                                                                                              |       | 167,354        |       | 69,000                                      | 0                                            | 0                      | 0                                | 0                                                 |
| TOTAL REVENUES                                                                                                                             |       | 18,132,735     |       | 5,702,544                                   | 1,957,898                                    | 0                      | 106                              | 1,955                                             |
| APPROPRIATIONS:                                                                                                                            | 7     |                |       |                                             |                                              |                        |                                  |                                                   |
| Salaries and Wages                                                                                                                         |       | 8,711,193      |       | 2,049,432                                   | 735,579                                      | 0                      | 0                                | 0                                                 |
| Employee Benefits                                                                                                                          |       | 4,252,579      |       | 1,063,439                                   | 371,941                                      | 0                      | 0                                | 0                                                 |
| Supplies                                                                                                                                   |       | 856,826        |       | 2,061,874                                   | 609,150                                      | 0                      | 0                                | 2,700                                             |
| Services and Charges                                                                                                                       |       | 4,505,248      |       | 1,024,156                                   | 390,429                                      | 0                      | 0                                | 0                                                 |
| Capital Outlay                                                                                                                             |       | 834,521        |       | 1,517,000                                   | 550,000                                      | 0                      | 0                                | 0                                                 |
| TOTAL APPROPRIATIONS                                                                                                                       | _     | 19,160,367     | _     | 7,715,901                                   | 2,657,099                                    | 0                      | 0                                | 2,700                                             |
| Excess (deficiency) of Revenues                                                                                                            | W .   |                | 1     |                                             | Name of the last                             |                        |                                  |                                                   |
| over (under) Appropriations                                                                                                                |       | (1,027,632)    | 1     | (2,013,357)                                 | (699,201)                                    | 0                      | 106                              | (745)                                             |
| OTHER FINANCING SOURCES (USES                                                                                                              | · _   | (1,027,032     |       | (2,015,551)                                 | (0),201)                                     | T. T. T. T.            | 11112                            |                                                   |
| Transfers in                                                                                                                               | ,.    | 0              | (c)   | 250,000                                     | (c) 0                                        | 0                      | 0                                | 0                                                 |
| Transfers out                                                                                                                              |       | (250,000)      |       | 0                                           | 0                                            | 0                      | 0                                | 0                                                 |
| Sale of Capital Assets (d)                                                                                                                 |       | 10,000         |       | 25,000                                      | 0                                            | 0                      | 0                                | 0                                                 |
| TOTAL OTHER FINANCING                                                                                                                      |       | 10,000         |       | 25,000                                      |                                              |                        |                                  |                                                   |
|                                                                                                                                            | -     | (240,000)      |       | 275,000                                     | 0                                            | 0                      | 0                                | 0                                                 |
| SOURCES (USES)                                                                                                                             | _     | (240,000       |       | 273,000                                     |                                              |                        |                                  |                                                   |
| Net change in fund balances                                                                                                                |       | (1,267,632     |       | (1,738,357)                                 | (699,201)                                    | 0                      | 106                              | (745)                                             |
| ESTIMATED FUND BALANCES, Dec. 3.                                                                                                           | 1 5   | 6,092,633      | S     | 1,509,025                                   | s 588,075 S                                  | 0                      | \$ 1,129                         | 6,570                                             |