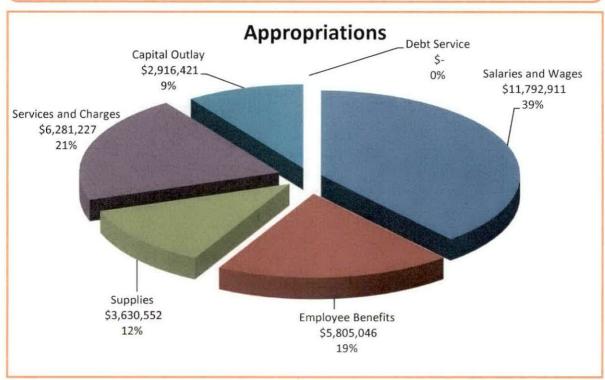

# Revenues and Appropriations Chart 2020 Budget

#### BUDGET SUMMARY January 1, 2020 - December 31, 2020

|                                                                                                                                            |       |                | MA.   | OR GOVERNM                                  | MENTAL FUNDS                                 |                        |                                  |                                                   |
|--------------------------------------------------------------------------------------------------------------------------------------------|-------|----------------|-------|---------------------------------------------|----------------------------------------------|------------------------|----------------------------------|---------------------------------------------------|
| Taxable Valuation -WH CO.                                                                                                                  | _     | GENERAL        |       | SPECIAL                                     | REVENUE                                      | DEBT                   |                                  |                                                   |
| \$3,688,127,941 <sup>a)</sup> Taxable Valuation -WH CO. SRB \$3,678,719,131 Taxable Valuation - WH CO. FM&LR \$3,673,587,872 <sup>b)</sup> |       | 010<br>General |       | 020<br>Special Road<br>and<br>toad & Bridge | 030<br>Farm-to-Market<br>and<br>Lateral Road | 063<br>Debt<br>Service | 033<br>Child Abuse<br>Prevention | 034<br>County and<br>District Court<br>Technology |
| Collection Rate: 98%                                                                                                                       | _     |                | opp.  | 0.04000                                     |                                              |                        |                                  |                                                   |
| Tax Rates: Total \$0.4624                                                                                                                  | 10 \$ | 0.30850        | SRE : | \$ 0.04988<br>\$ 0.05628                    | \$ 0.04774                                   | \$ -                   |                                  |                                                   |
|                                                                                                                                            |       |                |       | \$ 0.10616                                  |                                              |                        |                                  |                                                   |
| ESTIMATED FUND BALANCES, Jan. 1                                                                                                            | S     | 7,360,265      | S     | 3,247,382                                   | \$ 1,287,276 \$                              | 0                      | \$ 1,023 5                       | 7,315                                             |
| REVENUES:                                                                                                                                  |       |                |       |                                             |                                              |                        |                                  |                                                   |
| Current Property Taxes                                                                                                                     |       | 11,150,317     |       | 3,832,411                                   | 1,718,695                                    | 0                      | 0                                | 0                                                 |
| Delinquent Property Taxes                                                                                                                  |       | 223,006        |       | 76,648                                      | 34,374                                       | 0                      | 0                                | 0                                                 |
| PILOT Tax                                                                                                                                  |       | 800,606        |       | 275,502                                     | 123,892                                      | 0                      | 0                                | 0                                                 |
| County Sales Taxes                                                                                                                         |       | 3,100,000      |       | 0                                           | 0                                            | 0                      | 0                                | 0                                                 |
| Mixed Drink Taxes                                                                                                                          |       | 35,000         |       | 0                                           | 0                                            | 0                      | 0                                | 0                                                 |
| Penalty/Interest on Prop. Taxes                                                                                                            |       | 200,706        |       | 68,983                                      | 30,937                                       | 0                      | 0                                | 0                                                 |
| Licenses and Permits                                                                                                                       |       | 67,000         |       | 810,000                                     | 0                                            | . 0                    | 0                                | 0                                                 |
| Intergovernmental                                                                                                                          |       | 754,961        |       | 0                                           | 0                                            | 0                      | 0                                | 0                                                 |
| Charges for Services                                                                                                                       |       | 875,185        |       | 135,000                                     | 0                                            | 0                      | 100                              | 1,900                                             |
| Fines and Forfeitures                                                                                                                      |       | 483,600        |       | 160,000                                     | 0                                            | 0                      | 0                                | 0                                                 |
| Interest                                                                                                                                   |       | 275,000        |       | 110,000                                     | 50,000                                       | 0                      | 6                                | 55                                                |
| Solid Waste                                                                                                                                |       | 0              |       | 165,000                                     | 0                                            | 0                      | 0                                | 0                                                 |
| Miscellaneous                                                                                                                              |       | 167,354        |       | 69,000                                      | 0                                            | 0                      | 0                                | 0                                                 |
| TOTAL REVENUES                                                                                                                             |       | 18,132,735     |       | 5,702,544                                   | 1,957,898                                    | 0                      | 106                              | 1,955                                             |
| APPROPRIATIONS:                                                                                                                            | 7     |                |       |                                             |                                              |                        |                                  |                                                   |
| Salaries and Wages                                                                                                                         |       | 8,711,193      |       | 2,049,432                                   | 735,579                                      | 0                      | 0                                | 0                                                 |
| Employee Benefits                                                                                                                          |       | 4,252,579      |       | 1,063,439                                   | 371,941                                      | 0                      | 0                                | 0                                                 |
| Supplies                                                                                                                                   |       | 856,826        |       | 2,061,874                                   | 609,150                                      | 0                      | 0                                | 2,700                                             |
| Services and Charges                                                                                                                       |       | 4,505,248      |       | 1,024,156                                   | 390,429                                      | 0                      | 0                                | 0                                                 |
| Capital Outlay                                                                                                                             |       | 834,521        |       | 1,517,000                                   | 550,000                                      | 0                      | 0                                | 0                                                 |
| TOTAL APPROPRIATIONS                                                                                                                       | _     | 19,160,367     | _     | 7,715,901                                   | 2,657,099                                    | 0                      | 0                                | 2,700                                             |
| Excess (deficiency) of Revenues                                                                                                            | W .   |                | 1     |                                             | Name of the last                             |                        |                                  |                                                   |
| over (under) Appropriations                                                                                                                |       | (1,027,632)    | 1     | (2,013,357)                                 | (699,201)                                    | 0                      | 106                              | (745)                                             |
| OTHER FINANCING SOURCES (USES                                                                                                              | · _   | (1,027,032     |       | (2,015,551)                                 | (0),201)                                     | T. T. T. T.            | 11112                            |                                                   |
| Transfers in                                                                                                                               | ,.    | 0              | (c)   | 250,000                                     | (c) 0                                        | 0                      | 0                                | 0                                                 |
| Transfers out                                                                                                                              |       | (250,000)      |       | 0                                           | 0                                            | 0                      | 0                                | 0                                                 |
| Sale of Capital Assets (d)                                                                                                                 |       | 10,000         |       | 25,000                                      | 0                                            | 0                      | 0                                | 0                                                 |
| TOTAL OTHER FINANCING                                                                                                                      |       | 10,000         |       | 25,000                                      |                                              |                        |                                  |                                                   |
|                                                                                                                                            | -     | (240,000)      |       | 275,000                                     | 0                                            | 0                      | 0                                | 0                                                 |
| SOURCES (USES)                                                                                                                             | _     | (240,000       |       | 273,000                                     |                                              |                        |                                  |                                                   |
| Net change in fund balances                                                                                                                |       | (1,267,632     |       | (1,738,357)                                 | (699,201)                                    | 0                      | 106                              | (745)                                             |
| ESTIMATED FUND BALANCES, Dec. 3.                                                                                                           | 1 5   | 6,092,633      | S     | 1,509,025                                   | s 588,075 S                                  | 0                      | \$ 1,129                         | 6,570                                             |