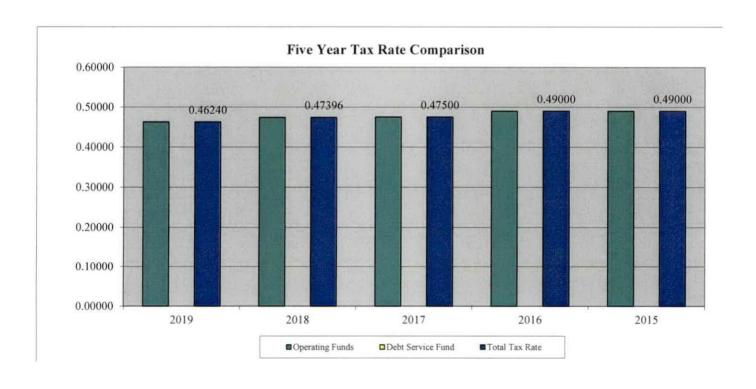

|                                                      | 2019<br>Tax Rate<br>2020<br>Budget | 2018<br>Tax Rate<br>2019<br>Budget | _   | 2017<br>Tax Rate<br>2018<br>Budget |    | 2016<br>Tax Rate<br>2017<br>Budget | _           | 2015<br>Tax Rate<br>2016<br>Budget |
|------------------------------------------------------|------------------------------------|------------------------------------|-----|------------------------------------|----|------------------------------------|-------------|------------------------------------|
| General Fund                                         | \$<br>0.30850 \$                   | 0.30852                            | \$  | 0.29912                            | \$ | 0.31649                            | \$          | 0.31870                            |
| Special Road and Bridge Fund<br>(\$.15 maximum levy) | 0.04988                            | 0.05373                            |     | 0.05373                            |    | 0.05675                            |             | 0.05790                            |
| Road and Bridge Fund                                 | 0.05628                            | 0.06029                            |     | 0.07059                            |    | 0.06213                            |             | 0.05752                            |
| Farm-to-Market & Lateral Road Fund                   | 0.04774                            | 0.05142                            | _   | 0.05156                            |    | 0.05463                            | _           | 0.05588                            |
| (\$.30 maximum levy) Total Operating Funds           | 0.46240                            | 0.47396                            |     | 0.47500                            |    | 0.49000                            |             | 0.49000                            |
| Debt Service Fund                                    | 0.00000                            | 0.00000                            | _   | 0.00000                            | -  | 0.00000                            | _           | 0.00000                            |
| Total Tax Rate per \$100 of Assessed Valulation      | \$<br>0.46240 \$                   | 0.47396                            | \$_ | 0.47500                            | \$ | 0.49000                            | <b>\$</b> _ | 0.49000                            |